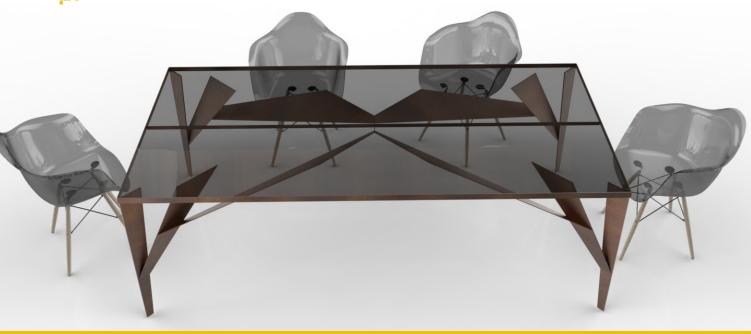

# TREE X

Corten Table & tempered glass

### DETAILS

| Designer   | Dario Mascolo                                          |
|------------|--------------------------------------------------------|
| Collection | TREE X                                                 |
| Туроlоду   | Table                                                  |
| Size       | Length 236cm - Width 118cm - Height 78cm               |
| Material   | Brown waxed corten steel - Table-top in tempered glass |

\* The Tree X table top can be customized on customer's request in the product section on the TrackDesign online shop.