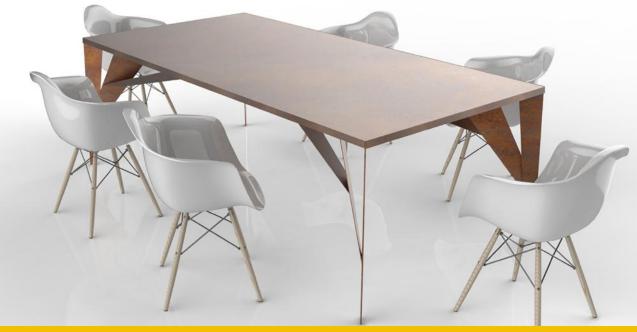

## TREE X

Corten Table

### DESCRIPTION

Tree X is a table designed for large interior or exterior in a modern style. The base of the table is characterized by irregular metal bands which connected together, they make the furniture stable and comfortable. The table-top\* can be requested in three variants: in brown waxed corten steel, in recessed tempered glass or in painted steel powder with colors at the customer's request.

### DETAILS

| Designer   | Dario Mascolo                            |
|------------|------------------------------------------|
| Туроlоду   | Table                                    |
| Collection | TREE X                                   |
| Size       | Length 236cm - Width 118cm - Height 78cm |
| Material   | Brown waxed corten steel                 |

\* The Tree X table top can be customized on customer's request in the product section on the TrackDesign online shop.

www.trackdesign.net