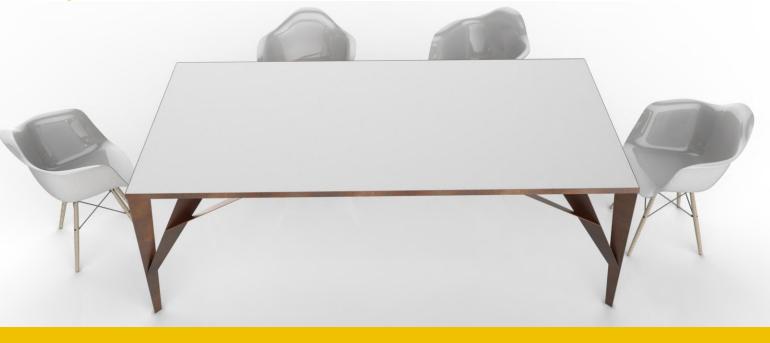

## TREE X

Table in corten & powderpainted steel

### DETAILS

| Designer   | Dario Mascolo                                               |
|------------|-------------------------------------------------------------|
| Collection | TREE X                                                      |
| Туроlоду   | Table                                                       |
| Size       | Length 236cm - Width 118cm - Height 78cm                    |
| Material   | Brown waxed corten steel - Table-top in powderpainted steel |

\* The Tree X table top can be customized on customer's request in the product section on the TrackDesign online shop.