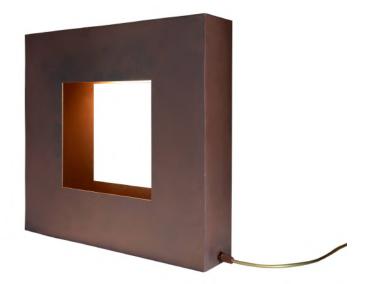

## Corten Lamp

## **DESCRIPTION**

The corten table lamp is inspired by the splendid views that Apulian landscapes allow. COMUNI is the result of a research for shapes and volumes that are represented in the typical Apulian architecture. The designer Tommaso Rubino, through a study that aims at essentials, he has abstract shapes and colors that are intrinsic to his homeland in order to create a luminous object with a minimal design.

## **DETAILS**

| Brand      | TrackDesign                             |
|------------|-----------------------------------------|
| Designer   | Tommaso Rubino                          |
| Typology   | Table Lamp                              |
| Collection | COMUNI                                  |
| Size       | Length 40cm - Width 10cm - Height 40 cm |
| Material   | Corten waxed steel                      |