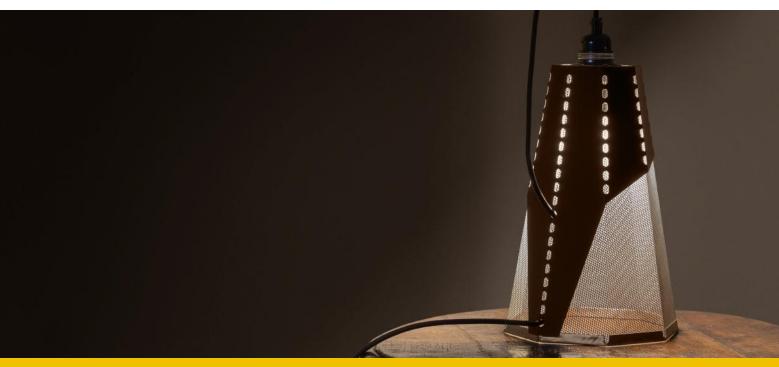

## DESCRIPTION

FRAC is the table lamp made by cutting and pressing processes of sheet metal in brushed corten. The idea of designer Giuseppe D'Altilia is to "dress the light" just as a fashion designer would do. The tailcoat thought for the great occasions, is made of metal and "dress" the light metaphoricall.

The stainless steel mesh cone propagates the light beam. The cuts on the edges embellish and emphasize the tailormade component.