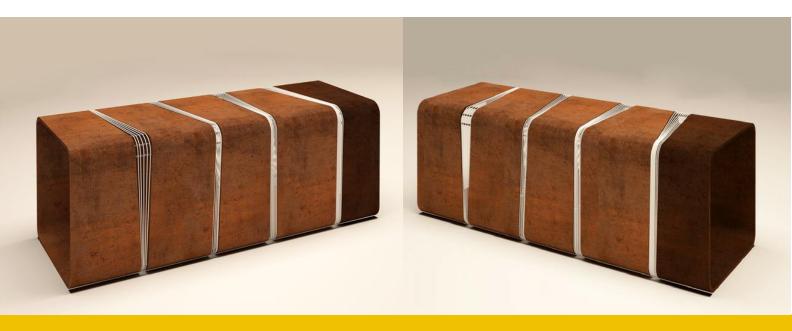

## CUBICA

Corten bench

## DESCRIPTION

Cubica is the corten outdoor bench with an original and captivating concept. The metal parallelepiped is fragmented into five irregularly shaped elements by means of transverse cuts. Along the openings are stretched synthetic fiber ropes which are wound on threaded bars in stainless steel with a circular cross-section. The ropes, in addition to embellishing the furniture, run longitudinally along the entire width of the seat to firmly hold the elements. The various corten finishes enhance the peculiarities of the material.