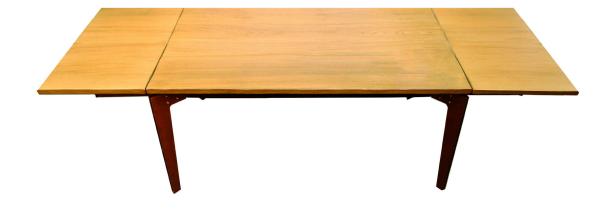

## **LEGGERO 02** Extendable Corten table

Leggero is the corten table that combines Italian production with style industrial. The table is made using corten steel sheets with minimum thicknesses to which the oak wood of the extendable top is integrated. The industrial and minimal style of the furniture allows to place the object in different environments. The table extends through two extensions of the wood top to accommodate up to twelve seats. The bar table and stool also belong to the same collection.

## DETAILS

| Brand      | TrackDesign                                                 |
|------------|-------------------------------------------------------------|
| Designer   | -                                                           |
| Туроlоду   | Extendable table                                            |
| Collection | Leggero                                                     |
| Dimensions | L 170cm D 100cm H 75cm - dim. elongated top L 290cm D 100cm |
| Materials  | Waxed corten steel and laminated oak                        |