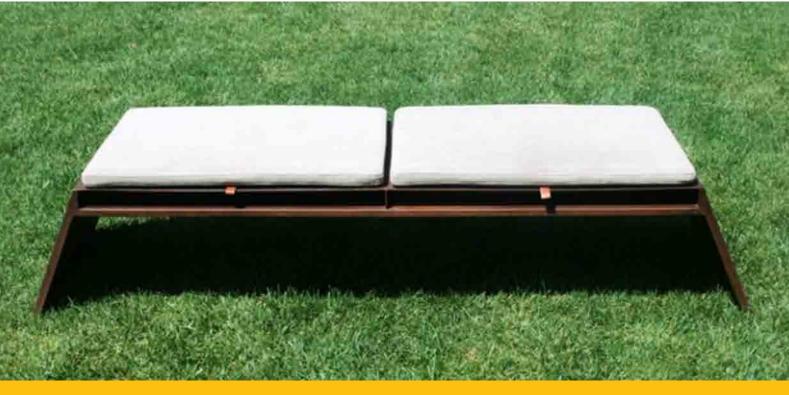

## Corten bench

Lila is the line of outdoor furniture inspired by the oval shape of a leaf. The design is refined and essential. The Corten steel structure of the bench appears as light as a leaf. Narrow slots on the surface of the metal draw the stylised ribs and the brown nuances of Corten create colour contrasts with the coloured cushions carried out in ad hoc manner and with customisable colours. Lila Collection is suitable for various functions. The bench foresees an opening under the level of the seating top to allow placing the rectangular cushions that, when needed, are comfortably removed.

## **DETAILS**

| Brand      | TrackDesign                                          |
|------------|------------------------------------------------------|
| Designer   | Alessandra Savio                                     |
| Typology   | Bench                                                |
| Collection | Lila                                                 |
| Dimensions | L 190 cm D 58 cm H 38 cm   Sitting: L 158 cm D 58 cm |
| Materials  | Burnished Corten for outdoor                         |