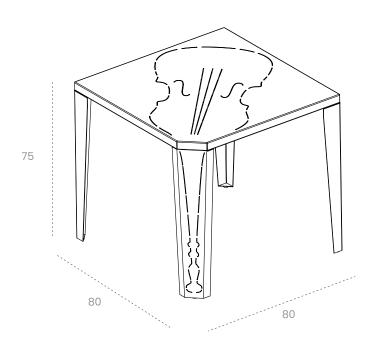

## Corten table

Music is the corten steel furniture line inspired by the shape of a cello. The table is characterized by a refined and essential design, in which the silhouette of the cello starts from its handle placed on a leg of the table and then continues with the body and the "f holes" on the table top. Music, which praises the beauty of stringed instruments, gives a touch of personal harmony to indoor or outdoor spaces. The table is available in steel with different finishes.

#### **DETAILS**

| Brand      | TrackDesign          |
|------------|----------------------|
| Designer   | TrackDesign          |
| Typology   | Table                |
| Collection | Music                |
| Dimensions | W 80cm D 80cm H 75cm |
| Materials  | Corten steel         |
| Weight     | 24 kg                |