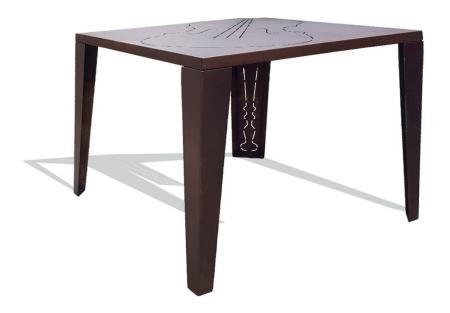

## Corten table

Music is the corten steel furniture line inspired by the shape of a cello. The table is characterized by a refined and essential design, in which the silhouette of the cello starts from its handle placed on a leg of the table and then continues with the body and the "f holes" on the table top. Music, which praises the beauty of stringed instruments, gives a touch of personal harmony to indoor or outdoor spaces. The table is available in steel with different finishes.

#### **DETAILS**

| Brand      | TrackDesign          |
|------------|----------------------|
| Designer   | TrackDesign          |
| Typology   | Table                |
| Collection | Music                |
| Dimensions | W 80cm D 80cm H 75cm |
| Materials  | Corten steel         |
| Weight     | 24 kg                |