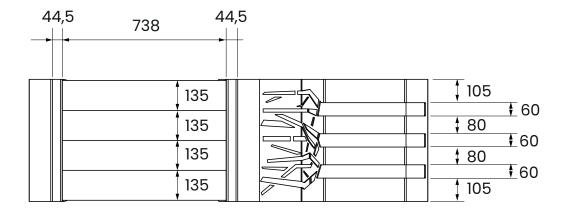

#### **DETAILS**

| Brand      | TrackDesign                  |
|------------|------------------------------|
| Typology   | Bench                        |
| Collection | Duo                          |
| Designer   | Alessandra Savio             |
| Dimensions | L 1795 mm; P 550 mm H 460 mm |
| Materials  | Corten steel,okoume wood     |
| Weight     |                              |