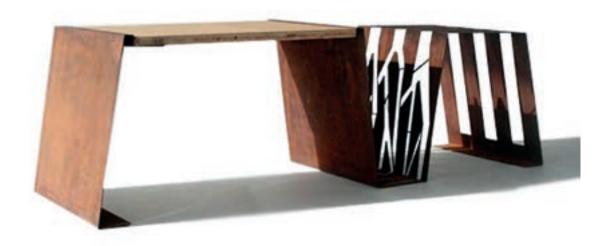

# Corten bench

Duo bench combines the use of a bench with the one of a rack. Ideal for an urban stop or to be placed in garden. The decoration is designed to let the light go through from the above, and from the ground to allow the green to grow.

#### **DETAILS**

| Brand      | TrackDesign                  |
|------------|------------------------------|
| Typology   | Bench                        |
| Collection | Duo                          |
| Designer   | Alessandra Savio             |
| Dimensions | L 1795 mm; P 550 mm H 460 mm |
| Materials  | Corten steel,okoume wood     |
| Weight     |                              |