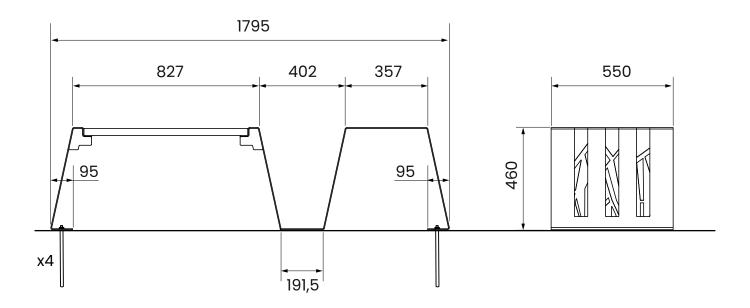

#### **DETAILS**

| Brand      | TrackDesign                  |
|------------|------------------------------|
| Typology   | Bench                        |
| Collection | Duo                          |
| Designer   | Alessandra Savio             |
| Dimensions | L 1795 mm; P 550 mm H 460 mm |
| Materials  | Corten steel,okoume wood     |
| Weight     |                              |