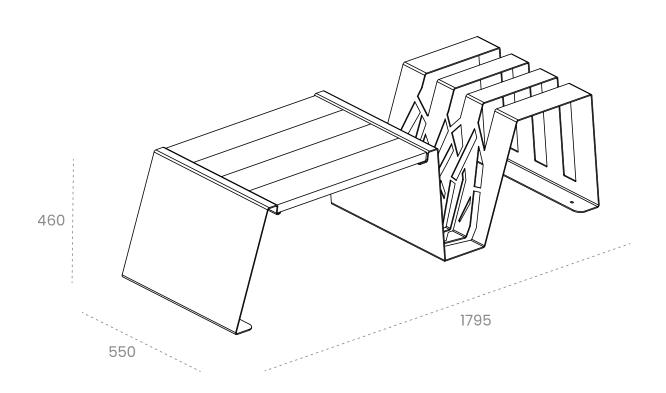

#### **DETAILS**

| Brand      | TrackDesign                  |
|------------|------------------------------|
| Typology   | Bench                        |
| Collection | Duo                          |
| Designer   | Alessandra Savio             |
| Dimensions | L 1795 mm; P 550 mm H 460 mm |
| Materials  | Corten steel,okoume wood     |
| Weight     |                              |