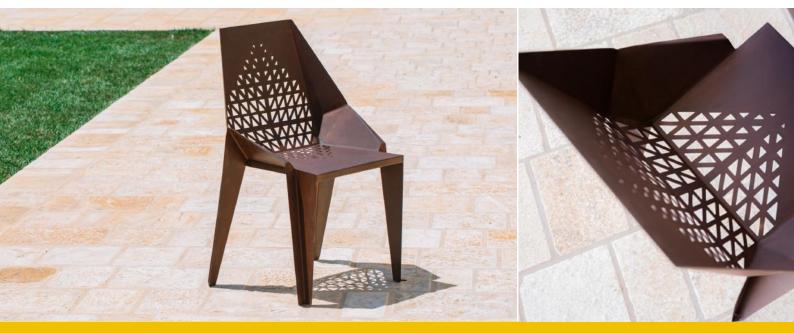

## **DESCRIPTION**

The Corten chair Foglia is carried out according to marked working phases of the steel sheet that is cut, bent and welded. The armchair seating foresees decorative cuts on a part of the back and on the seating top obtained through water jet technology. Such a decoration not only reduces the furniture weight but also characterizes its design by imitating the veins of a leaf , hence the name. From the same collection, the catalog offers also a corten stool Foglia.

## **DETAIL**

| Designer   | Giuseppe Plo D'Altilia                                                           |
|------------|----------------------------------------------------------------------------------|
| Typology   | Chair                                                                            |
| Collection | FOGLIA                                                                           |
| Size       | Length 50cm - Width 56cm - Height of the seat 43.5cm - Height of the back 85.5cm |
| Material   | Corten waxed steel                                                               |