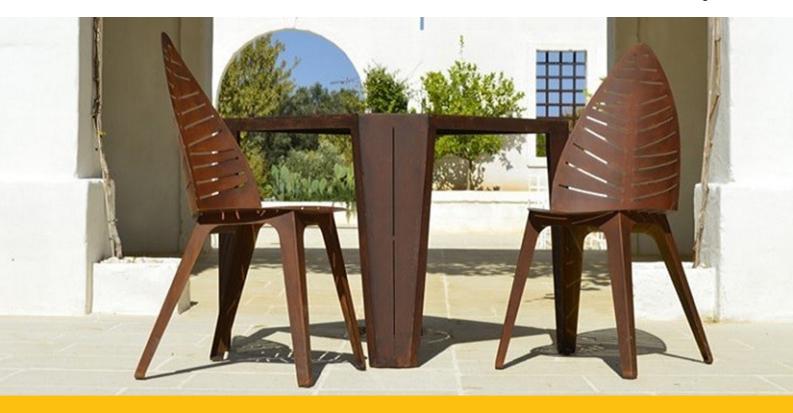

## **LILA** Corten table

Lila is the line of outdoor furniture inspired by the oval shape of a leaf. The design is refined and essential. The Corten steel structure of the bench appears as light as a leaf. Narrow slots on the surface of the metal draw the stylised ribs and the brown nuances of Corten create colour contrasts with the coloured cushions carried out in ad hoc manner and with customisable colours. Lila Collection is suitable for various functions. The bench foresees an opening under the level of the seating top to allow placing the rectangular cushions that, when needed, are comfortably removed. The "drawer" is suitable to contain the upholstered items during the winter season or in case you want to appreciate the refined Corten surface. Lila, inspired by the nature beauty, is integrated harmoniously into it, by giving a touch of personal elegance to the open spaces of the garden.

## DETAILS

| Brand      | TrackDesign            |
|------------|------------------------|
| Designer   | Alessandra Savio       |
| Туроlоду   | Table                  |
| Collection | Lila                   |
| Dimensions | L 84cm W 84 cm H 74 cm |
| Materials  | Burnished corten steel |