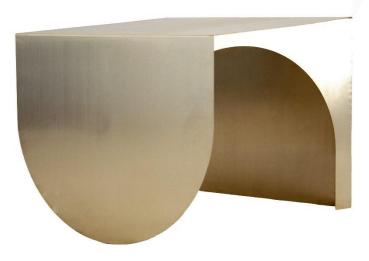

## **AESTUS** Brass coffee table

Aestus evolves the concept of the typical round brass coffee table with a strong stylistic personality choice, aligned with our elegant and minimal manufacturing style. The brass sheet is folded several times in order to compose elegant geometries that enhance lightness. The result is a composition of golden and geometric figures that ensure perfection and balance. Available in different metal finishes.

## DETAILS

| Brand      | TrackDesign          |
|------------|----------------------|
| Designer   | Vincenzo Minenna     |
| Typology   | Coffee table         |
| Collection | Aestus               |
| Dimensions | L 63cm D 60cm H 50cm |
| Materials  | Brass                |