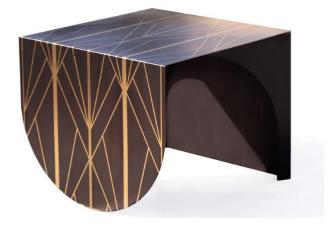

## **AESTUS** Brass coffee table

Aestus evolves the concept of the typical round brass coffee table with a strong stylistic personality choice, aligned with our elegant and minimal manufacturing style. The brass sheet is folded several times in order to compose elegant geometries that enhance lightness. The result is a composition of golden and geometric figures that ensure perfection and balance. Available in different metal finishes.

## Available finishes:

Double oxidation brass