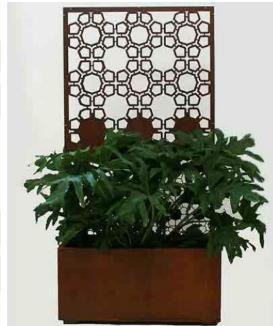

On the photo, the partition is combined with Line, corten planter, in order to transform in original design your garden spaces.