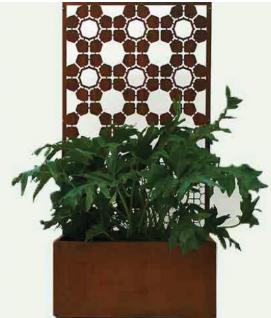

On the photo, the partition is combined with Line, corten planter, in order to transform in original design your garden spaces.