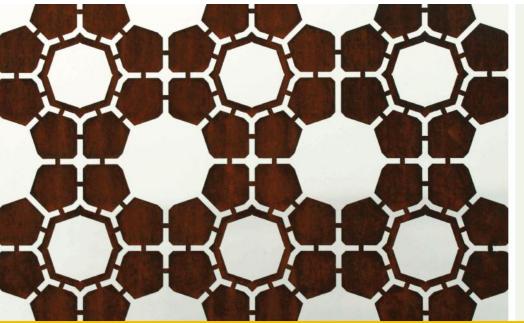

#### **DESCRIPTION**

Bee pattern is reproduced on the corten surface draws various and complex geometries. The steel sheet is worked with water jet cutting technology. Those form and decoration are suitable and shall be adapted to the interior design or to your outdoor decor. The decorative panel in corten steel is recommended and fits perfectly for indoor and outdoor spaces.