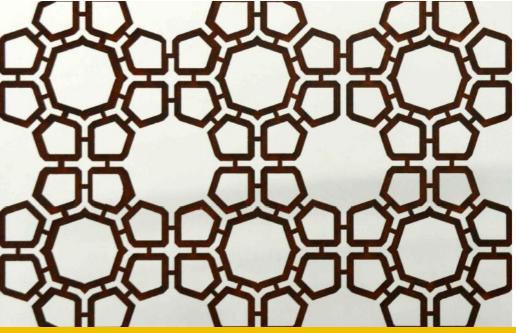

#### **DESCRIPTION**

Bee pattern is reproduced on the corten surface draws various and complex geometries. The steel sheet is worked with water jet cutting technology. Those form and decoration are suitable and shall be adapted to the interior design or to your outdoor decor. The decorative panel in corten steel is recommended and fits perfectly for indoor and outdoor spaces.