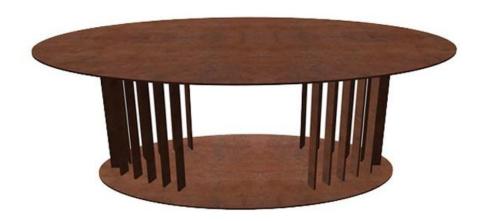

## Coffee table in corten

## **DESCRIPTION**

The Ovov coffee table is ideal for hosting our guests. The idea comes from the free composition of geometric shapes that the designer Claudia Fanciullacci which harmoniously helped to design the table base in corten steel. The parallelepipeds, being in a "V" shape, support and connect elliptic shapes of different sizes. Ovov is the table characterised by minimal lines and it represents the quality and the beauty of authentic minimal design which is perfectly suited to the shape of the room and any environment. From the same collection you can find Ovov Table in wood tabletop or tempered glass.

## **DÉTAILS**

| Designer   | Claudia Fanciulacci                    |
|------------|----------------------------------------|
| Typology   | Table                                  |
| Collection | ovov                                   |
| Size       | Lenght 90cm - Width 50cm - Height 40cm |
| Material   | Corten waxed steel                     |