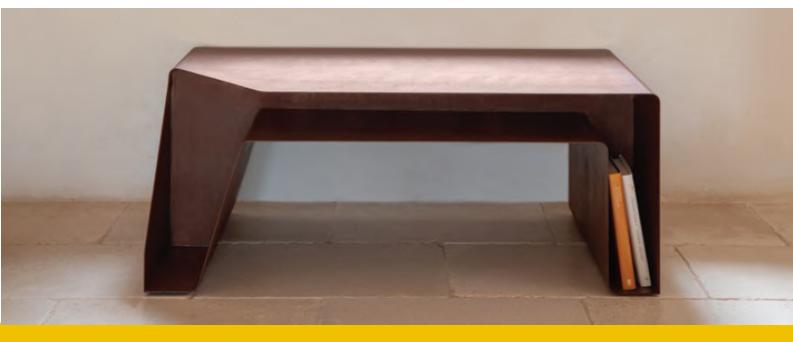

## Corten table

## **DESCRIPTION**

TAPE is characterized for being a table in the shape of "L" in its conceptual essence simpler. The young Apulian designer, Umberto Colasanto, has synthesized the process of cutting and pressure bending of the steel into a structure that appears essential. As each of the products TAPE, the characteristics of its materials allow an indoor as well as outdoor use, able to withstand extreme weather conditions. Elegant and linear, Tape, is perfect for every need. Arrange it with pouf, chair or sofa it gives a sense of relax in your living.

## **DETAILS**

| Designer   | Umberto Colasanto                        |
|------------|------------------------------------------|
| Typology   | Table                                    |
| Collection | TAPE                                     |
| Size       | Lenght 100cm - Width 50 cm - Height 40cm |
| Material   | Corten waxed steel                       |