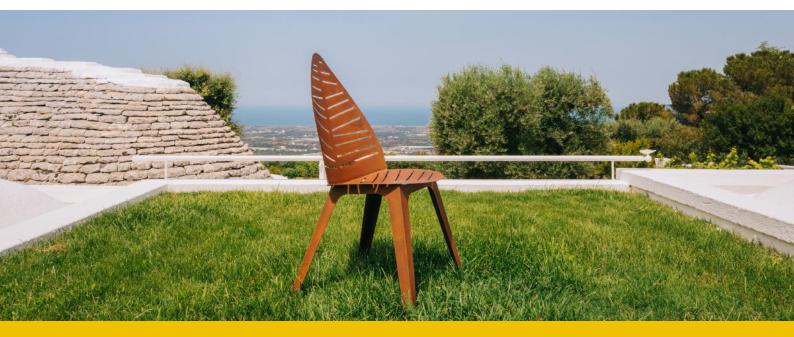

## **LILA** Corten chair

## DESCRIPTION

Lila is the line of outdoor furniture inspired by the oval shape of a leaf. The design is refined and essential. The Corten steel structure of the chair appears as light as a leaf. Lila, inspired by the beauty of nature, is integrated harmoniously into it, by giving a touch of personal elegance to the open spaces of the garden.