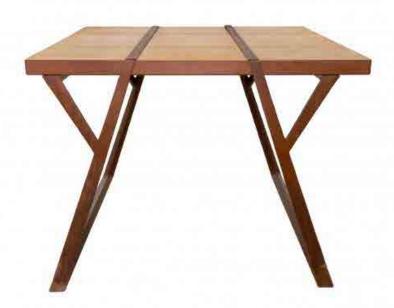

## **DESCRIPTION**

The interior table tells the game of Equilibri between matter and form. The wooden top, softer and lighter than the waxed corten structure, is framed by a metal frame that fits into the underlying structure. The table does not include mounting screws as it is the balance of the components to ensure the stability of the furniture.