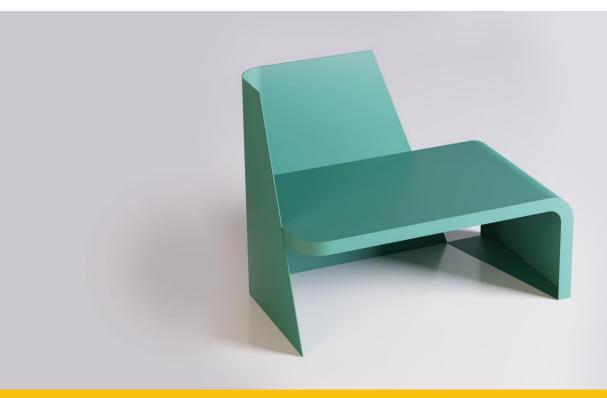

## **REA**Corten chaise longue

The Rea metal chaise longue is characterized by a sinuous and minimal design. Its original aesthetic makes it a unique bench within the range of indoor and outdoor furniture. The product can be provi- ded with a fabric cushion if requested. The partially curvilinear aspect of the backrest and the geo- metric intersections it generates give this bench a peculiar and attractive appearance.