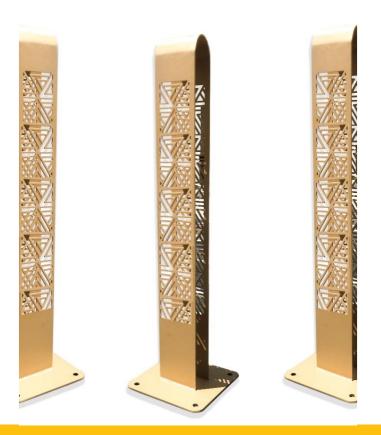

## **KEHOPS**Bollard

The KEHOPS bollard, using the triangular patterns specific to its collection, is the perfect object to dress up and delimit your spaces. Its warm colour and structure will sprinkle your exteriors with clarity and magnificent patterns created by its shadow. Its steel structure makes the bollard strong and durable, respecting the nature it represents.