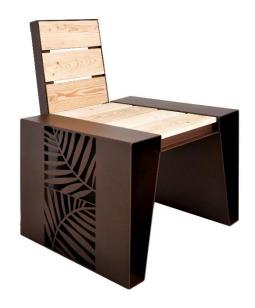

## NATURA Chair

The NATURA seats, mixing Corten and exotic wood, stand as the fusion between the elements. Their powerful shape, reminiscent of the position of an imposing totem pole, is adorned with precise cuts of more volatile palm leaves. For this reason, it can adapt to all types of environments as well as stand there in its natural and indispensable presence.