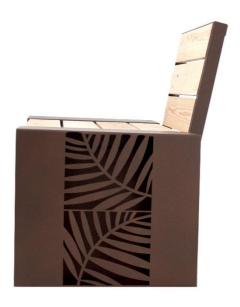

## NATURA Chair

The NATURA seats, mixing Corten and exotic wood, stand as the fusion between the elements. Their powerful shape, reminiscent of the position of an imposing totem pole, is adorned with precise cuts of more volatile palm leaves. For this reason, it can adapt to all types of environments as well as stand there in its natural and indispensable presence.