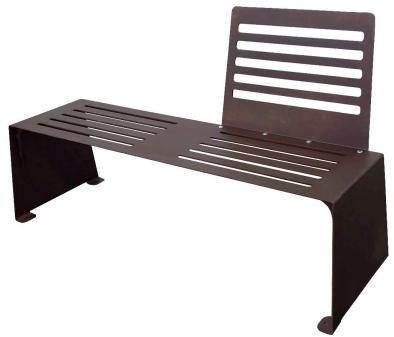

## Corten bench

The CUT collection is designed in order to personalize urban spaces with furniture combining functionality and design. The structure is characterized by the horizontal cuts of the metal surface. The slots, hence the name "cut", avoid water stagnation on the seating top. As Corten is a structural steel with improved atmospheric corrosion resistance, it is a timeless material against the effects of bad weather or the passing of time. The CUT bench could also be placed in your garden spaces. In addition to the bench, there is also Cut Chair from the same collection.

#### **DETAILS**

| Brand      | TrackDesign                               |
|------------|-------------------------------------------|
| Designer   | TrackDesign                               |
| Typology   | Bench                                     |
| Collection | Cut                                       |
| Dimensions | L 1500 mm D 540 mm H 865 mm H Seat 430 mm |
| Materials  | Corten steel                              |
| Weight     | 40 kg                                     |