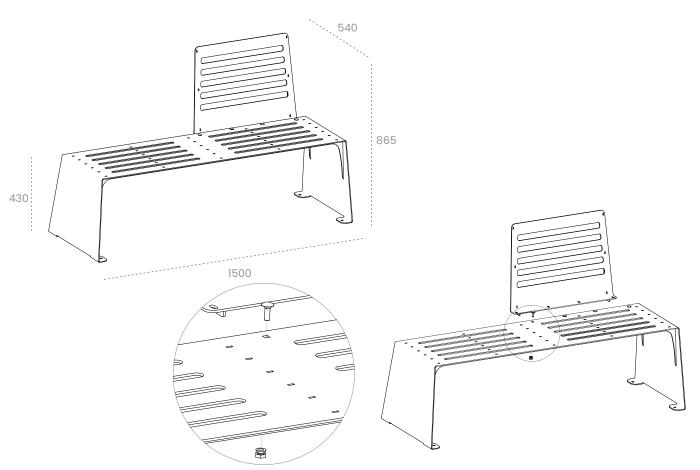

#### **DETAILS**

| Brand      | TrackDesign                               |
|------------|-------------------------------------------|
| Designer   | TrackDesign                               |
| Typology   | Bench                                     |
| Collection | Cut                                       |
| Dimensions | L 1500 mm D 540 mm H 865 mm H Seat 430 mm |
| Materials  | Corten steel                              |
| Weight     | 40 kg                                     |