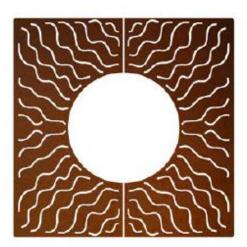

## **WAVE**

## Corten tree grid

## **DESCRIPTION**

The tree grid, Wave, is a functional and elegant solution to the problem of disconnecting urban land. Easy to place, Wave decorates avenues surrounded by trees, in the city or in private green spaces. Corten steel, perfectly adapted for the realization of street and urban furniture, avoids expensive maintenance cycles.

## **DETAILS**

| Brand      | TrackDesign                                 |
|------------|---------------------------------------------|
| Typology   | Tree grid                                   |
| Collection | WAVE                                        |
| Size       | 100x100cm - diameter 50cm - thickness 0,5cm |
| Matériel   | Natural corten steel                        |