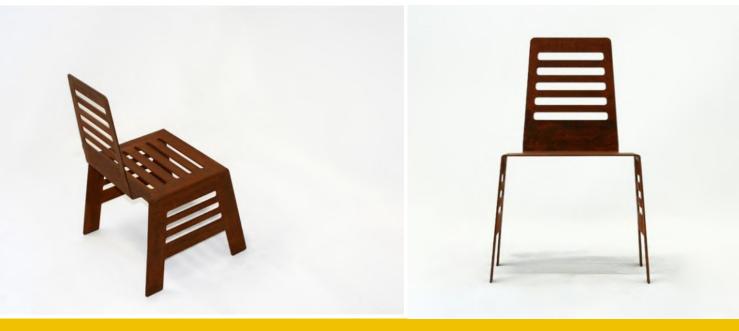

## DESCRIPTION

The CUT collection is designed in order to personalize urban spaces with furniture combining functionality and design. The chair is caracterized by the horizontol cuts of the metal surface. The slots, hence the name "cut", avoid the water stagnation on the seating top. As Corten is a structural steel with improved atmospheric corrosion resistance, it is a timeless material againts the changes of climate or by passing time. The CUT chair could be placed also in your garden spaces. In complement with the chair, you have also Cut Bench from the same collection.