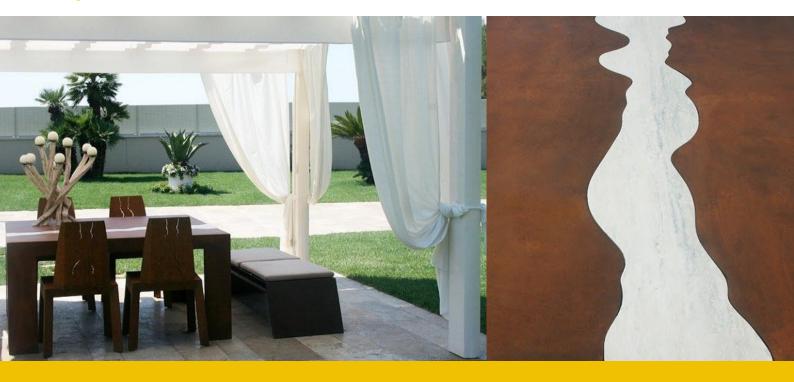

## DESCRIPTION

Corten table, TIVOLI, is project by the Apulian Architect Marica Lestingi who has designed the furniture to meet the customer's style and functionality needs. The essential design of the table integrates with irregular and sinuous lines that cut the table top where the travertine marble detail is provided. Marica has set up external spaces with the TrackDesign fittings that have been added to the exclusive catalog of TrackDesign in corten steel. Tivoli could be combined with the chairs of the RIVER collection and outdoor benches made on customer's request.