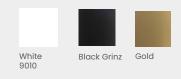

www.trackdesign.net





# X FLOOR Corten suspension lamp

XFloor is the lamp whose iconic shape combines elegance and functionality. The slim, elegant and elongated configuration enhances the concept of lightness that the Sid & Sign designers have been inspired by. The structure is adjustable through a simple movement and allows to orientate the metal tubes to allow to increase or reduce the light beam.

### DETAILS

| Brand      | TrackDesign            |
|------------|------------------------|
| Designer   | Sid&Sign               |
| Typology   | Suspension lamp        |
| Collection | X Floor                |
| Dimensions | H 190 cm D min. 1,5 cm |
| Materials  | Waxed corten steel     |

## **PRODUCT CONFIGURATION**

#### OTHER AVAILABLE COLORS AND FINISHES



#### OTHER AVAILABLE MATERIALS

The lamp is available in the material: