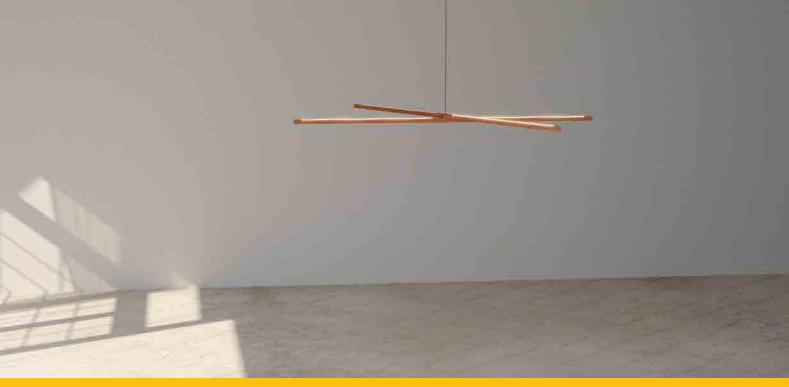

# X FLOOR Corten suspension lamp

XFloor is the lamp whose iconic shape combines elegance and functionality. The slim, elegant and elongated configuration enhances the concept of lightness that the Sid & Sign designers have been inspired by. The structure is adjustable through a simple movement and allows to orientate the metal tubes to allow to increase or reduce the light beam.

## **PRODUCT CONFIGURATION**