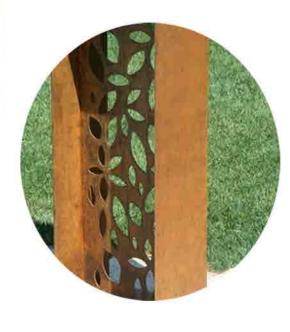

## Corten totem

Hanami ("watching the flowers") is the Japanese term giving the name to the collection of outdoor Corten furniture. The decorative theme characterizing furniture was inspired by the traditional oriental custom to enjoy the beauty of the spring cherry tree blossoming. The pattern, present on the structure surface, represents the flower petals offering harmonious plays of filled and empty spaces. The petals decorating the furniture remain protagonists also when the sofa is integrated with the linear cushions in water-repellent fabric. Matching the sofa, the collection proposes other furniture products, such as coffee tables, poufs and armchairs.