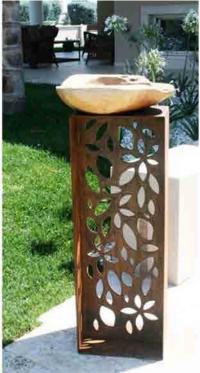

## **HANAMI**

## Corten totem

Hanami ("watching the flowers") is the Japanese term giving the name to the collection of outdoor Corten furniture. The decorative theme characterizing furniture was inspired by the traditional oriental custom to enjoy the beauty of the spring cherry tree blossoming. The pattern, present on the structure surface, represents the flower petals offering harmonious plays of filled and empty spaces. The petals decorating the furniture remain protagonists also when the sofa is integrated with the linear cushions in water-repellent fabric. Matching the sofa, the collection proposes other furniture products, such as coffee tables, poufs and armchairs.