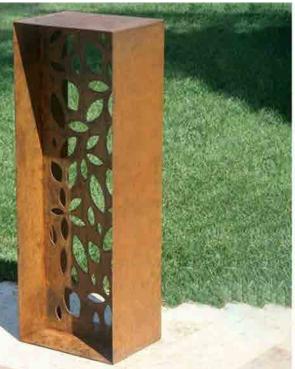

## **HANAMI**

## Corten totem

Hanami ("watching the flowers") is the Japanese term giving the name to the collection of outdoor Corten furniture. The decorative theme characterizing furniture was inspired by the traditional oriental custom to enjoy the beauty of the spring cherry tree blossoming. The pattern, present on the structure surface, represents the flower petals offering harmonious plays of filled and empty spaces. The petals decorating the furniture remain protagonists also when the sofa is integrated with the linear cushions in water-repellent fabric. Matching the sofa, the collection proposes other furniture products, such as coffee tables, poufs and armchairs.

## **DETAILS**

| Brand      | TrackDesign              |
|------------|--------------------------|
| Designer   | -                        |
| Typology   | Totem                    |
| Collection | Hanami                   |
| Dimensions | L 40 cm D 30 cm H 100 cm |
| Materials  | Natural corten           |