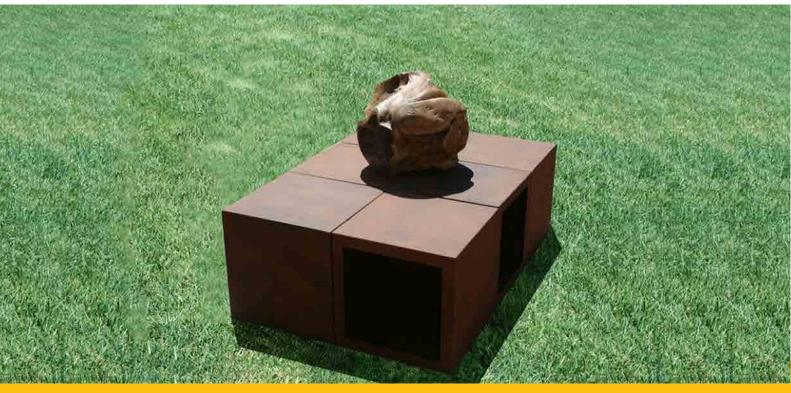

## CUBO MOVE Corten Decoration

The Corten cube MOVE is a multifunction complement. Small and compact, it can easily furnish indoor and outdoor environments. From a pouf and a coffee table, it is transformed into a vase. By purchasing more Move cubes, it is possible to carry out playful and different compositions to personalize your own spaces with style.

## DETAILS

| Brand      | TrackDesign             |
|------------|-------------------------|
| Designer   | -                       |
| Туроlоду   | Decor                   |
| Collection | Cubo                    |
| Dimensions | L 40 cm D 40 cm H 40 cm |
| Materials  | Waxed corten steel      |