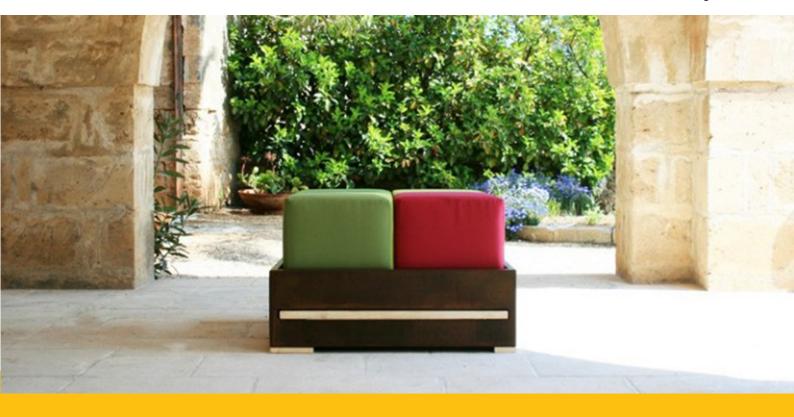

## **OPLA'** Corten pouf and coffee table

Oplà is multifunction furniture combining the use of pouf and coffee table. The Corten steel structure contains the seating composed of four interchangeable cubes and the wooden top of the coffee table can be extracted through a slot engraved on a side of the cube. Oplà can be transformed easily into a coffee table with seating. If necessary, the four poufs can be extracted from the container to place the top of the coffee table. Customisable colours. The furniture can be placed in the garden and in the indoor environments. Oplà is versatile and lively furniture, suitable for sharing funny moments with friends.