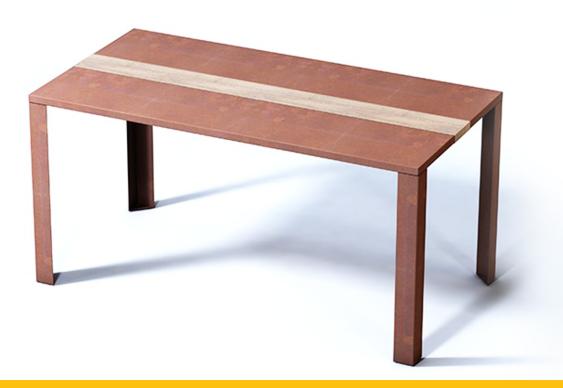

## **LINEAR**Corten table

LINEAR table has been one of the first contemporary pieces designed for our made in Italy custom store furniture. Its structure is essential and elegant, luxurious and close the industry style. The Corten with matt wax finish is combined with oak wood whose natural colouring enhances the contrast with the warmth and orangey tones of Corten. In order to offer you a fully complete workshop experience, TrackDesign gives you the opportunity to customize your furniture as you prefer.

## **DETAILS**

| Brand      | TrackDesign                                             |
|------------|---------------------------------------------------------|
| Designer   | TrackDesign                                             |
| Typology   | Table                                                   |
| Collection | Linear                                                  |
| Dimensions | L 160cm W 80cm H 75cm                                   |
| Materials  | Waxed corten steel - brushed oak wood with water finish |