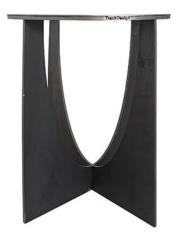

## **NOVIS** Factory steel coffee table

The elegant table top and legs contrast with the experience of heaviness, stability and durability that strikes you when you feel the quality of the material. Inverse elegantly manages to form a connection of sensitivity between the thin profile of the table and the heavy weight of solid steel

## DETAILS

| Brand      | TrackDesign                                    |
|------------|------------------------------------------------|
| Designer   | TrackDesign                                    |
| Туроlоду   | Coffee Table                                   |
| Collection | Novis                                          |
| Dimensions | L 50 cm W 50 cm H 59 cm - Metal thickness 1 cm |
| Materials  | Factory steel                                  |