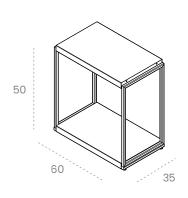

## Bookcase

The Sistema metal bookcase features simple and linear shapes. This piece of furniture offers numerous storage spaces for: books, decorative objects etc. Thanks to its simple structure it adapts to all interior styles. Try using it to delimit the sleeping area! The bookcase is available with a steel structure while its surfaces in all the finishes provided in our catalogue.

#### **DETAILS**

| Brand      | TrackDesign                              |
|------------|------------------------------------------|
| Designer   | Vincenzo Minenna                         |
| Typology   | Bookcase                                 |
| Collection | Sistema                                  |
| Dimensions | L 60cm D 35cm H 50cm - 5 Modules H 253cm |
| Materials  | Corten, Steel, Copper                    |
| Weight     | 15 kg - 5 modules 40 kg                  |