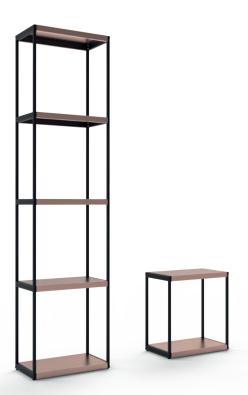

## Bookcase

The Sistema metal bookcase features simple and linear shapes. This piece of furniture offers numerous storage spaces for: books, decorative objects etc. Thanks to its simple structure it adapts to all interior styles. Try using it to delimit the sleeping area! The bookcase is available with a steel structure while its surfaces in all the finishes provided in our catalogue.

#### **DETAILS**

| Brand      | TrackDesign                              |
|------------|------------------------------------------|
| Designer   | Vincenzo Minenna                         |
| Typology   | Bookcase                                 |
| Collection | Sistema                                  |
| Dimensions | L 60cm D 35cm H 50cm - 5 Modules H 253cm |
| Materials  | Corten, Steel, Copper                    |
| Weight     | 15 kg - 5 modules 40 kg                  |