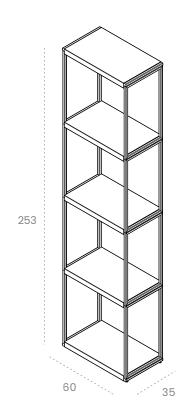

## Bookcase

The Sistema metal bookcase features simple and linear shapes. This piece of furniture offers numerous storage spaces for: books, decorative objects etc. Thanks to its simple structure it adapts to all interior styles. Try using it to delimit the sleeping area! The bookcase is available with a steel structure while its surfaces in all the finishes provided in our catalogue.

#### **DETAILS**

| Brand      | TrackDesign                              |
|------------|------------------------------------------|
| Designer   | Vincenzo Minenna                         |
| Typology   | Bookcase                                 |
| Collection | Sistema                                  |
| Dimensions | L 60cm D 35cm H 50cm - 5 Modules H 253cm |
| Materials  | Corten, Steel, Copper                    |
| Weight     | 15 kg - 5 modules 40 kg                  |