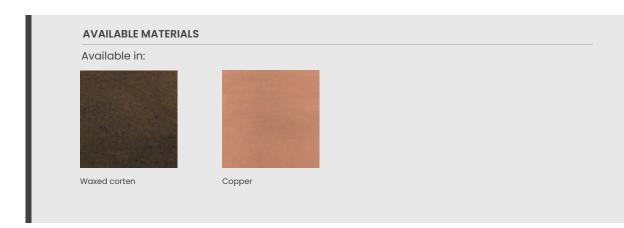

#### **DETAILS**

| Brand      | TrackDesign                              |
|------------|------------------------------------------|
| Designer   | Vincenzo Minenna                         |
| Typology   | Bookcase                                 |
| Collection | Sistema                                  |
| Dimensions | L 60cm D 35cm H 50cm - 5 Modules H 253cm |
| Materials  | Corten, Steel, Copper                    |
| Weight     | 15 kg - 5 modules 40 kg                  |